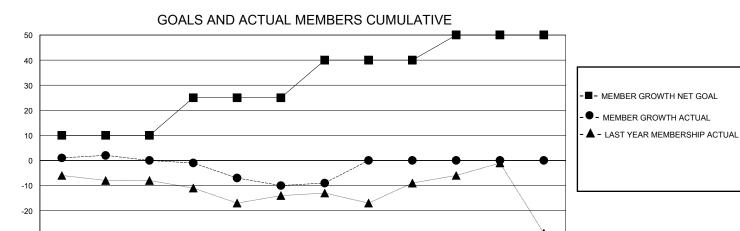

## District 22 A

GMT: LOCATION MARYLAND GMT CA

| •             |               |             |               |                               |                        |                         | •                                                  |  |
|---------------|---------------|-------------|---------------|-------------------------------|------------------------|-------------------------|----------------------------------------------------|--|
|               | Club          | os          |               | Members RESULTS FOR 2023-2024 |                        |                         |                                                    |  |
|               | RESULTS FOR   | R 2023-2024 |               |                               |                        |                         |                                                    |  |
| QUARTER       | NEW CLUB GOAL | NEW CLUBS   | DROPPED CLUBS | QUARTER MEME                  | BER GROWTH NET<br>GOAL | MEMBER GROWTH<br>ACTUAL | DROPPED<br>MEMBERS ACTUAL<br>(including transfers) |  |
| JULY/AUG/SEPT | 0             | 0           | 0             | JULY/AUG/SEPT                 | 10                     | 14                      | 10                                                 |  |
| OCT/NOV/DEC   | 0             | 0           | 0             | OCT/NOV/DEC                   | 15                     | 9                       | 18                                                 |  |
| JAN/FEB/MAR   | 1             | 0           | 0             | JAN/FEB/MAR                   | 15                     | 6                       | 4                                                  |  |
| APR/MAY/JUNE  | 0             | 0           | 0             | APR/MAY/JUNE                  | 10                     | 0                       | 0                                                  |  |